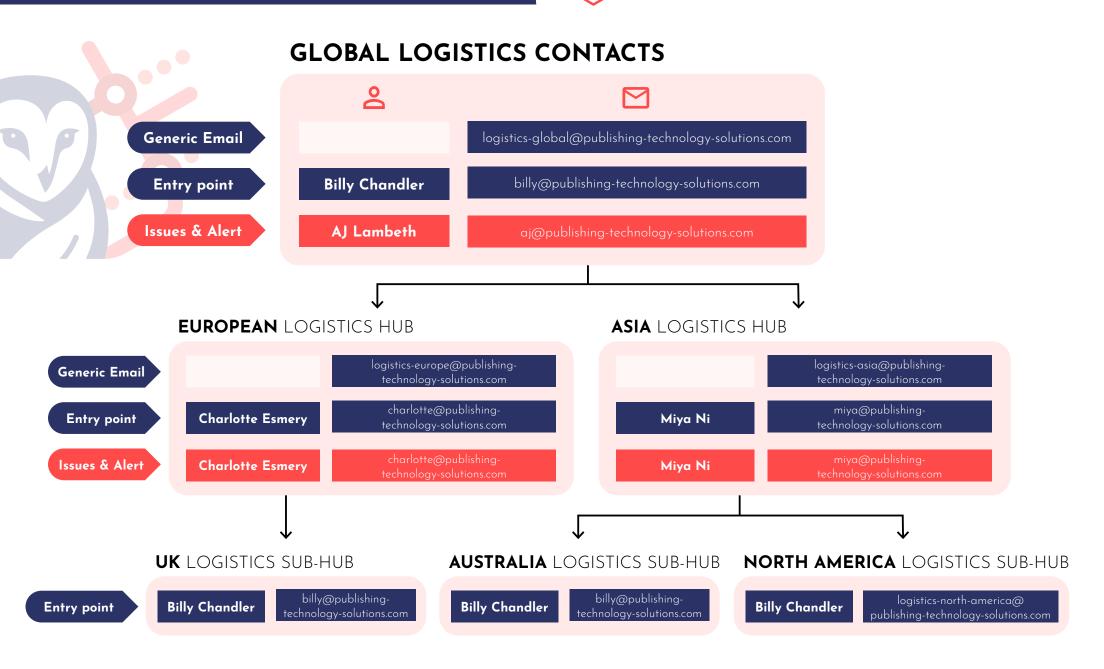

Repacking (includes 3 items)

Repacking beyond the 3rd Item, per item

Truck reception: by Single reference Pallet

Storage per Pallet per month (full or partial)

Single Item reception and management

Beyond the 1st Item, Handling & Packing per item

Beyond the 1st Item, per additional different type of item

Special services such as Physical inventory (cost per hour)

Container (loaded without pallets) reception and storage

Actual Shipping by pallet depends on the distance between



**OPERATED IN HOUSE • CHINA • ADDITIONAL FEES** 



€3.00

€250.00

€8.00

€80-€120

€1.80

€0.10

€1.50

€0.20

€5.00

€5.00

€25.00

€1.00

€0.20

€10.00

| GENERAL LOGISTICS |
|-------------------|
| PACKAGE           |
| PALLET            |
|                   |

**OTHER** 

## PTS LOGISTICS CONTACT -



# PTS DISTRIBUTION CONTACT -





#### **GLOBAL SALES**



Get info to sell your stock in europe (BtoB / BtoC) / Find a partner to localize your game.

You are not able to see your game on the Website, or missing infos.

Generic Email

- MATAGOT & FRIENDS BtoC (IPA PENDING REBRANDING

• EUROPE SHOP - BtoB







**EUROPE.SURFINMEEPLE.COM** 

### PTS SERVICES CONTACT -















#### **PUBLISHING TECHNOLOGY & SOLUTIONS**

international@publishing-technology-solutions.com